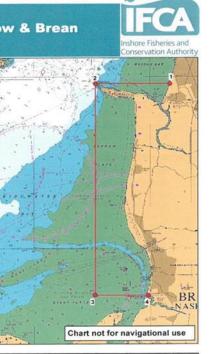

#### **Recreational Sea Angling Zones**

**Devon & Severn** 

| banks and rocky                                              | Point number | Latitude     | Longitude     |
|--------------------------------------------------------------|--------------|--------------|---------------|
| , sandy and rocky<br>e<br>ies: Plaice, blonde<br>.potted ray | 1            | 50°13.344' N | 003°38.538' W |
|                                                              | 2            | 50°13.344' N | 003°35.943' W |
|                                                              | 3            | 50°16.282' N | 003°34.180' W |
|                                                              | 4            | 50°15.949' N | 003°39.118' W |
|                                                              |              |              |               |

shor

Spec

### Start Bay Angling Zone

Devon & Severn