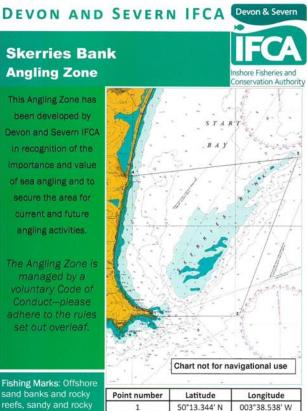

| banks and rocky                                              | Point number | Latitude     | Longitude     |
|--------------------------------------------------------------|--------------|--------------|---------------|
| , sandy and rocky<br>e<br>ies: Plaice, blonde<br>.potted ray | 1            | 50°13.344' N | 003°38.538' W |
|                                                              | 2            | 50°13.344' N | 003°35.943' W |
|                                                              | 3            | 50°16.282' N | 003°34.180' W |
|                                                              | 4            | 50°15.949' N | 003°39.118' W |
|                                                              |              |              |               |

### Start Bay Angling Zone

Devon & Severn