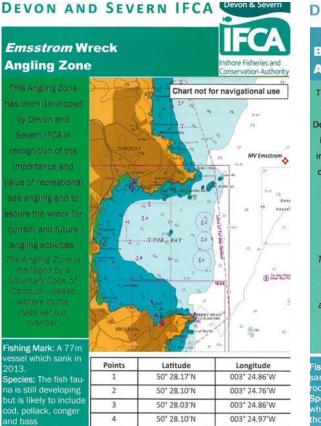

#### **Recreational Sea Angling Zones**

**Devon & Severn** 

#### **DEVON AND SEVERN IFCA Burnham, Berrow & Brean Angling Zone** This Angling Zone has been developed by **Devon and Severn IFCA** in recognition of the importance and value of sea angling and to secure the area for current and future angling activities. The Angling Zone is managed by a voluntary Code of Conduct-please adhere to the rules set out overleaf. ishing Marks: Sea wall, andflats ocky ree pecies vhiting,

Devon & Severn

| s, mudflats,                                     | Point Number | Latitude    | Longitude    |  |
|--------------------------------------------------|--------------|-------------|--------------|--|
| efs<br>Cod, conger,<br>sole, flounder,<br>ck ray | 1            | 51° 19.80'N | 002° 59.17'W |  |
|                                                  | 2            | 51° 19.80'N | 003' 02.36'W |  |
|                                                  | 3            | 51' 13.64'N | 003° 02.36'W |  |
|                                                  | 4            | 50° 13.64'N | 003° 00.11'W |  |
|                                                  |              |             |              |  |