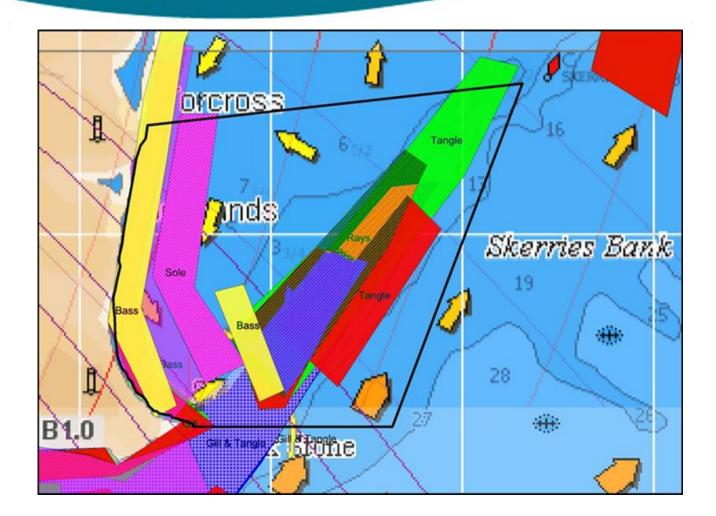

| Point number | Latitude     | Longitude     |
|--------------------------------------------------------------|--------------|--------------|---------------|
| , sandy and rocky<br>e<br>ies: Plaice, blonde<br>.potted ray | 1            | 50°13.344' N | 003°38.538' W |
|                                                              | 2            | 50°13.344' N | 003°35.943' W |
|                                                              | 3            | 50°16.282' N | 003°34.180' W |
|                                                              | 4            | 50°15.949' N | 003°39.118' W |
|                                                              |              |              |               |

shor

Spec

### Start Bay Angling Zone



Devon & Severn



# t.robbins@devonandsevernifca.gov.uk <u>www.devonandsevernifca.gov.uk</u>

Devon & Severn